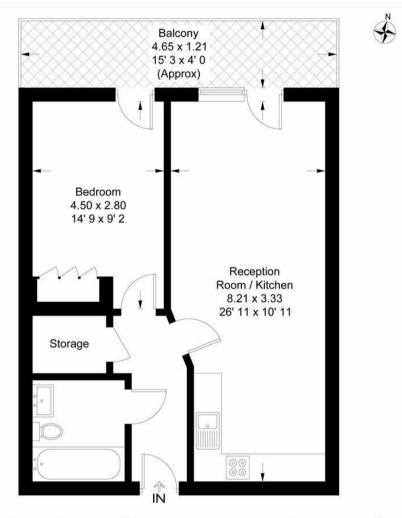

#### Albert Embankment

Approximate Gross Internal Area = 568 sq ft / 52.8 sq m Balcony = 60 sq ft / 5.6 sq m GARTON JONES

This plan is not to scale and must be used as layout guidance only. All measurements and areas are approximate and should not be relied upon to provide accurate information. This plan must not be relied upon when making property valuations, design considerations or any other such relevant decisions. We accept no responsibility or liability (whether in contract, tort or otherwise) in relation to any loss whatsoever arising from or in connection with any use of this plan or the adequacy, accuracy or completeness of it or any information within it.